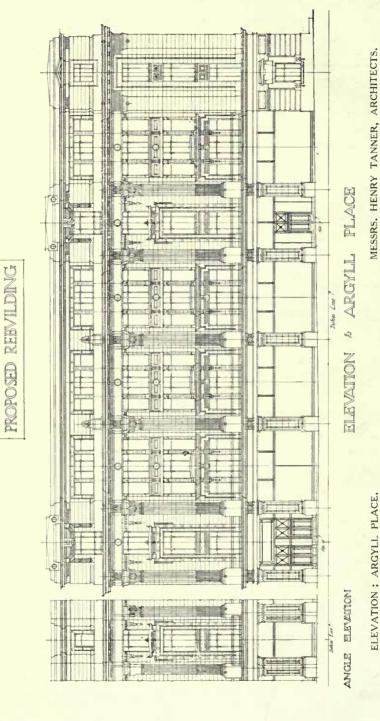

### MODERN BUSINESS PREMISES.

|                                                            | PAGE     |                                                  | PAGE                       |
|------------------------------------------------------------|----------|--------------------------------------------------|----------------------------|
| FRASER, PERCIVAL M., II, New Court, Lincoln's Inn Fields,  |          | TANNER, MESSRS. HENRY, 12, Regent Street, S.W.   |                            |
| W.C.1.                                                     |          | Main Entrance Front Detail Elevation             | 48~49                      |
| The Mill, Erith, Kent                                      | 26       | Ground Floor Plan                                | 50                         |
| GOLDSMITH, F. T. W., & WESTBVE, I, Verulam Buildings,      |          | Plans of Details                                 | 51                         |
| W.C.r.                                                     |          | Sections C.D. and A.B., Half-inch Detail, Centre |                            |
| Norway House, S.W.: Main Entrance                          | I        | Bay, Regent Street                               | 52-55                      |
| ,, Interior of Vestibule                                   | 4        | Half-inch Detail of Second Bay                   | 54                         |
| HAMP, STANLEY (Collcutt & Hamp), 20, Red Lion Square, W.C. |          | North Block Details, Fourth Floor                | 55                         |
| Nos. 2 and 4, St. Mary Axe, E.C.3: Interior Hall           | 16       | Library Detail                                   | 50                         |
| ,, Interior Hall                                           | 17       | Restaurant Detail                                | 55<br>56<br>57<br>57<br>61 |
| Halmle & Corbett, New York, and Bush House, Aldwych.       |          | Half-inch Detail of Pavilion on Regent St. Front | 57                         |
| Bush House, Aldwych, International Sales Building          | 2-3      | Entrance to Lifts                                | 01                         |
| Jones, Campbell, Son & Smithers, 9, Dowgate Hill, E.C.     |          | Main Staircase                                   | 61                         |
| New Premises, King William Street                          | 28       | Sections through Regent Street and Argyll Place  |                            |
| New Bank in Euston Road                                    | 64       | Elevations                                       | 62-65                      |
| Prince's House, Kingsway                                   | 29       | TREHEARN & NORMAN, Winsor House, Kingsway, W.C.  |                            |
| NIVEN & WIGGLESWORTH, 7, John Street, Bedford Row, W.C.    |          | Africa House, Kingsway: Main Entrance            | 6                          |
| Swedish Chamber of Commerce                                | 32       | ,, ,, Vestibule                                  | 7                          |
| RICHARDSON & GILL, 41, Russell Square, W.C.                | 10.00    | ,, ,, Main Facade                                | 8-9                        |
| Moorgate Hall Main Entrance Detail                         | 18       | ,, ,, Elevation                                  | 10                         |
| TANNER, MESSRS. HENRY, 12, Regent Street, S.W.             |          | " " Elevation                                    | II                         |
| Dickens & Jones' New Premises, Regent Street, W            | 33       | " " Detail                                       | 12-15                      |
| Detail                                                     | 34       | ,, ,, Back Elevation                             | 14                         |
| Side Entrance                                              | 35<br>36 | ", ", Third Floor Plan                           | 15                         |
| Front Elevation                                            | 36       | " " Ground Floor Plan                            | 20-21                      |
| Main Entrace to Regent Street                              | 37       | " " Detail                                       | 24-25                      |
| Ground Floor, Interior View                                | 38       | WALLIS. GILBERT & PARTNERS, 29, Roland Gardens,  |                            |
| Typical Sales Department                                   | 39       | Gloucester Road, W.                              |                            |
| Typical Sales Department                                   | 40       | General Electric Co., Witton, Birmingham—        |                            |
| Ladies Waiting Lounge                                      | 41       | Main Entrance                                    | 19                         |
| Back Elevation in Argyll Street                            | 42-43    | Administrative Office                            | 22                         |
| Elevation to Argyll Place                                  | 44       | Entrance Hall                                    | 25                         |
| Elevation to Little Argyll Street                          | 45       | Barker & Dobson, Liverpool                       | 27                         |
| Section on Line DD                                         | 46       | WILLS, F. R. GOULD                               |                            |
| Section AA                                                 | 47       | The Commercial Bank, Gracechurch Street, E.C     | 50-51                      |
|                                                            |          |                                                  |                            |